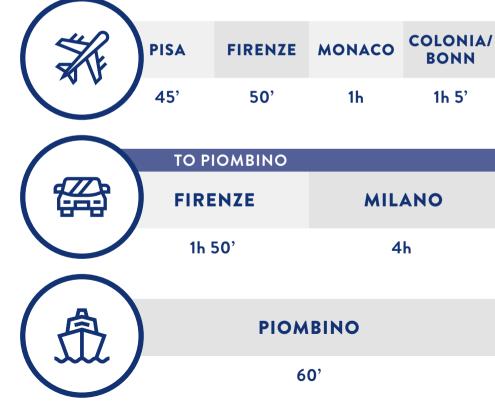

## ACCESSIBILITY

The **Hermitage Congress Center** is easy to reach from any part of Italy and from the main **European cities**.

| F | PISA | FIRENZE | MONACO | COLONIA/<br>BONN | MILANO | BERNA  | ZURIGO | LUGANO | HAMBURG<br>1h 35' |
|---|------|---------|--------|------------------|--------|--------|--------|--------|-------------------|
|   | 45'  | 50'     | 1h     | 1h 5'            | 1h 20' | 1h 20' | 1h 25' | 1h 30' | 1h 35'            |

| TO PIOMBINO |        |        |        |
|-------------|--------|--------|--------|
| FIRENZE     | MILANO | ROMA   | GENOVA |
| 1h 50'      | 4h     | 2h 30' | 2h 40' |