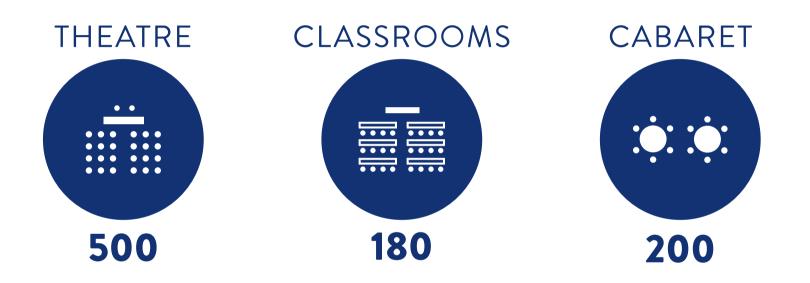

The **5 meeting rooms**, with a **maximum capacity of over 500 seats** in plenary, are the perfect choice for your **Elba Congress Experience**.

After the event the business becomes pleasure.

Hermitage Congress Center offers the best post congress activities thanks to 3 swimming pools with sea water, 2 outdoor spa, golf course 9 holes, 9 tennis courts, volleyball or soccer playgrounds.