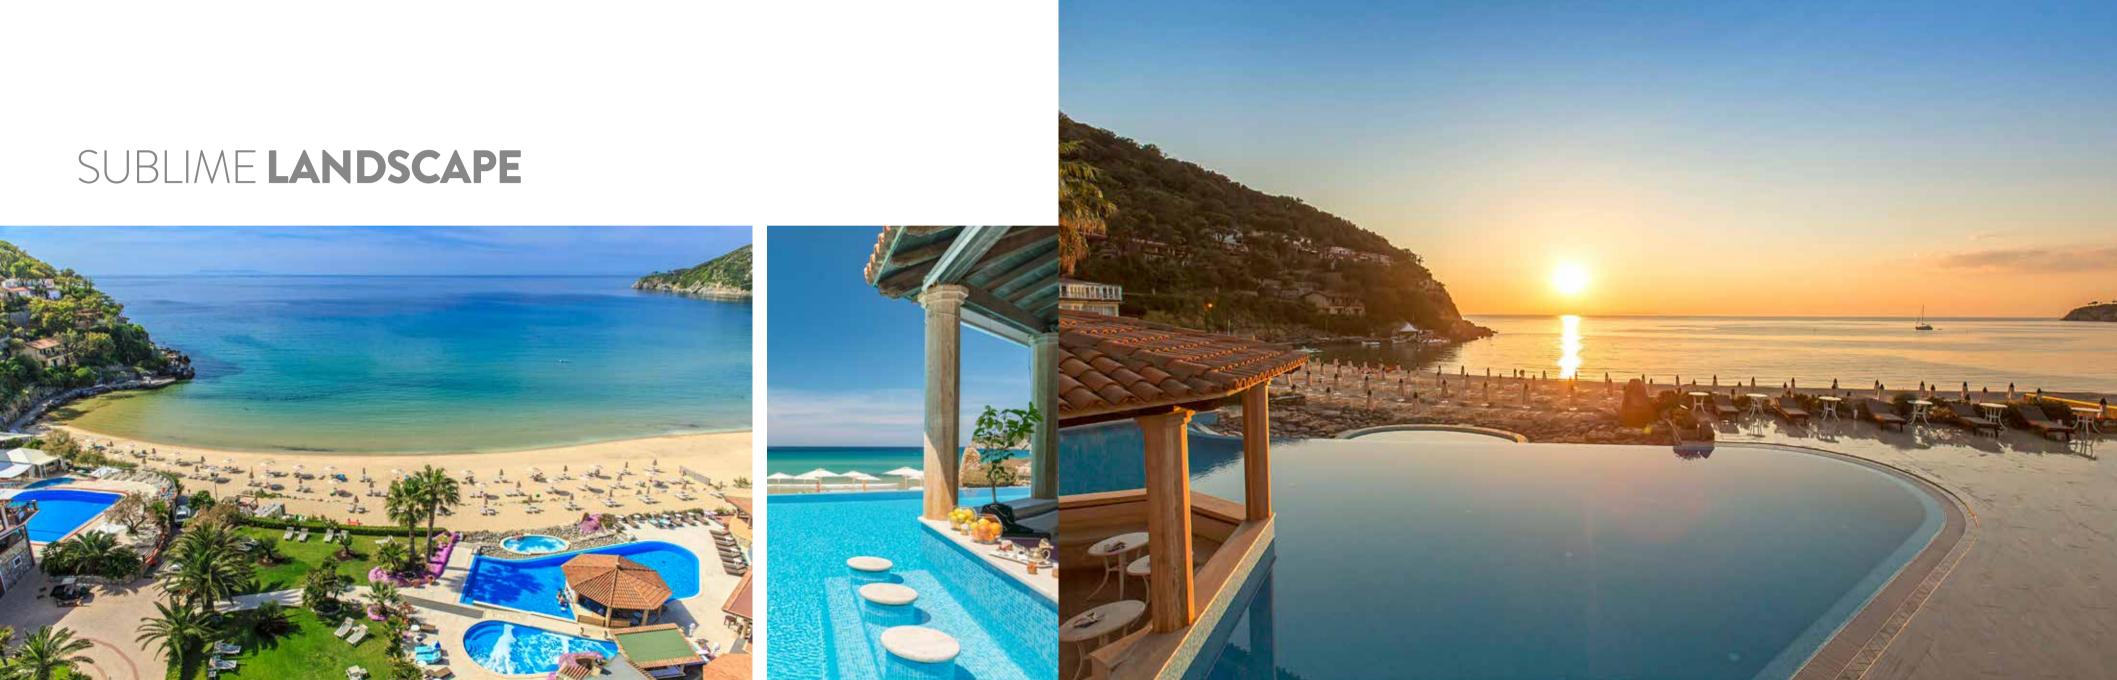

## CONGRESS CENTRE HERMITAGE

Hotel Hermitage, a five star **hotel** in **Elba Island** is situated directly on the beach: a spacious **balcony** overlooking the wonderful views of the **Biodola Bay**.

Hotel Hermitage and Hotel Biodola, thanks to more than 200 rooms and suites with terrace or balcony, are known for the attention to details and high quality service. These features make the Hermitage Congress Center the perfect location for any type of business event: conventions, conferences, congresses, product launches.