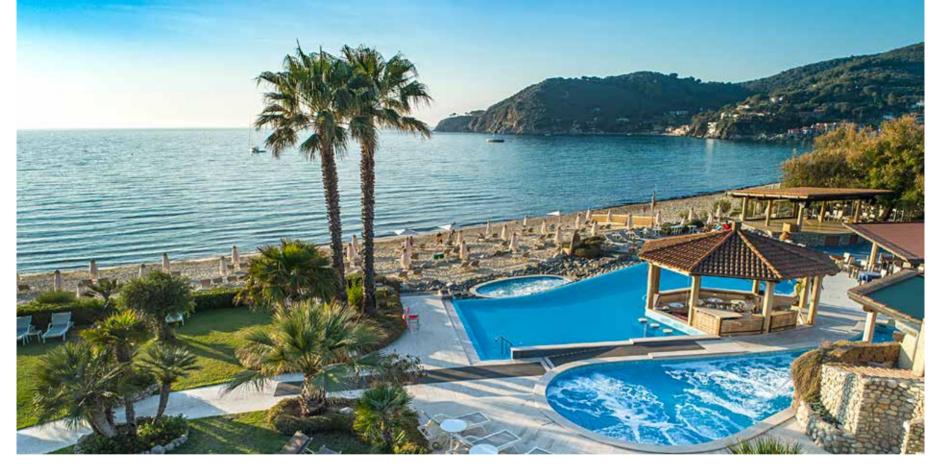

## CONGRESS CENTRE HERMITAGE

Hotel Hermitage, a five star **hotel** in **Elba Island** is situated directly on the beach: a spacious **balcony** overlooking the wonderful views of the **Biodola Bay**.

Hotel Hermitage and Hotel Biodola, thanks to more than 200 rooms and suites with terrace or balcony, are known for the attention to details and high quality service. These features make the Hermitage Congress Center the perfect location for any type of business event: conventions, conferences, congresses, product launches.

The **5 meeting rooms**, with a **maximum capacity of over 500 seats** in plenary, are the perfect choice for your **Elba Congress Experience**.

After the event the business becomes pleasure.

Hermitage Congress Center offers the best post congress activities thanks to 3 swimming pools with sea water, 2 outdoor spa, golf course 9 holes, 9 tennis courts, volleyball or soccer playgrounds.