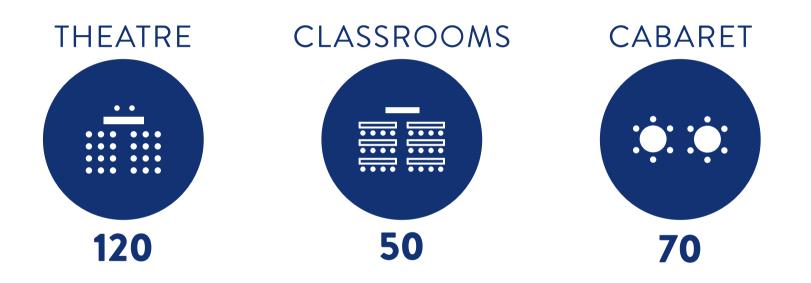

The **5 meeting rooms**, with a **maximum capacity of over 500 seats** in plenary, are the perfect choice for your **Elba Congress Experience**.

After the event the business becomes pleasure.

Hermitage Congress Center offers the best post congress activities thanks to 3 swimming pools with sea water, 2 outdoor spa, golf course 9 holes, 9 tennis courts, volleyball or soccer playgrounds.