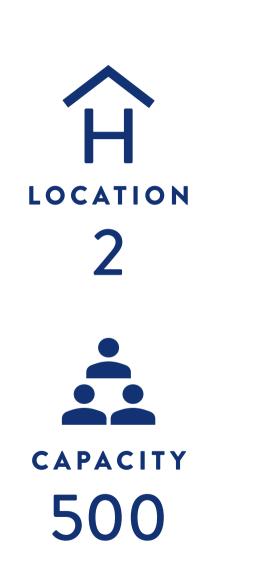

The **5 meeting rooms**, with a **maximum capacity of over 500 seats** in plenary, are the perfect choice for your **Elba Congress Experience**.

After the event the business becomes pleasure.

Hermitage Congress Center offers the best post congress activities thanks to 3 swimming pools with sea water, 2 outdoor spa, golf course 9 holes, 9 tennis courts, volleyball or soccer playgrounds.