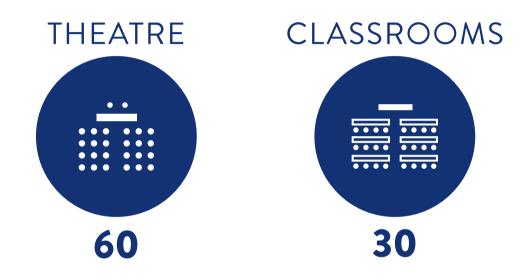

The **5 meeting rooms**, with a **maximum capacity of over 500 seats** in plenary, are the perfect choice for your **Elba Congress Experience**.

After the event the business becomes pleasure.

Hermitage Congress Center offers the best post congress activities thanks to 3 swimming pools with sea water, 2 outdoor spa, golf course 9 holes, 9 tennis courts, volleyball or soccer playgrounds.