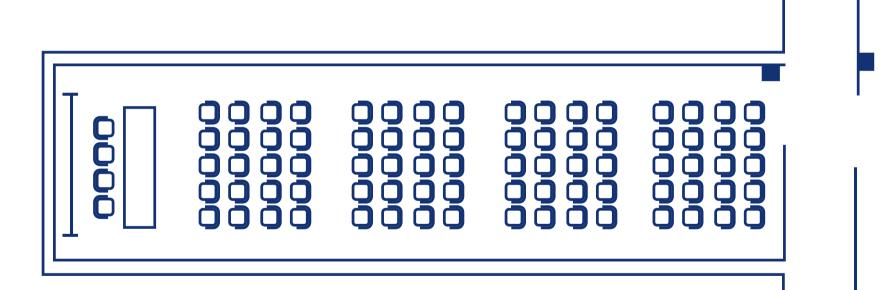

## MEETING ROOMS LAYOUT

The **5 meeting rooms**, with a **maximum capacity of over 500 seats** in plenary, are the perfect choice for your **Elba Congress Experience**.

After the event the business becomes pleasure.

Hermitage Congress Center offers the best post congress activities thanks to 3 swimming pools with sea water, 2 outdoor spa, golf course 9 holes, 9 tennis courts, volleyball or soccer playgrounds.