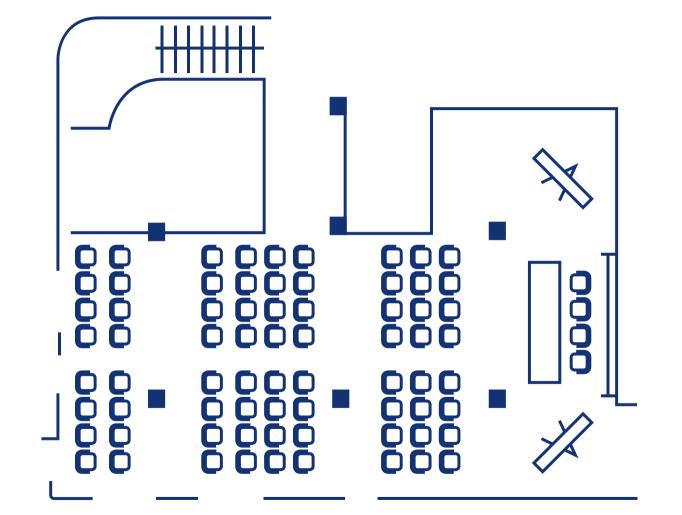

## MEETING ROOMS LAYOUT

## MARIA LUISA ROOM

| DIMENSIONS |     |         |  |  |  |
|------------|-----|---------|--|--|--|
| m.         | mq  | Ceiling |  |  |  |
| 24 x 18    | 433 | 3,55    |  |  |  |

## ELBA ROOM

| DIMENSIONS    |     |         |  |  |  |
|---------------|-----|---------|--|--|--|
| m.            | mq  | Ceiling |  |  |  |
| 10,20 x 14,40 | 180 | 2,70    |  |  |  |

## BONAPARTE ROOM

| DIMENSIONS |     |             |
|------------|-----|-------------|
| m.         | mq  | Ceiling     |
| 18,60 x 6  | 117 | 2,90 / 3,30 |

### ELENA ROOM

| DIMENSIONS    |     |         |  |  |  |
|---------------|-----|---------|--|--|--|
| <b>m.</b>     | mq  | Ceiling |  |  |  |
| 20,20 x 11,50 | 230 | 2,60    |  |  |  |