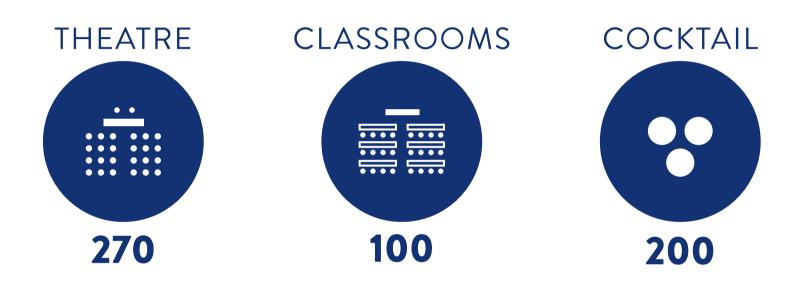

The **5 meeting rooms**, with a **maximum capacity of over 500 seats** in plenary, are the perfect choice for your **Elba Congress Experience**.

After the event the business becomes pleasure.

Hermitage Congress Center offers the best post congress activities thanks to 3 swimming pools with sea water, 2 outdoor spa, golf course 9 holes, 9 tennis courts, volleyball or soccer playgrounds.