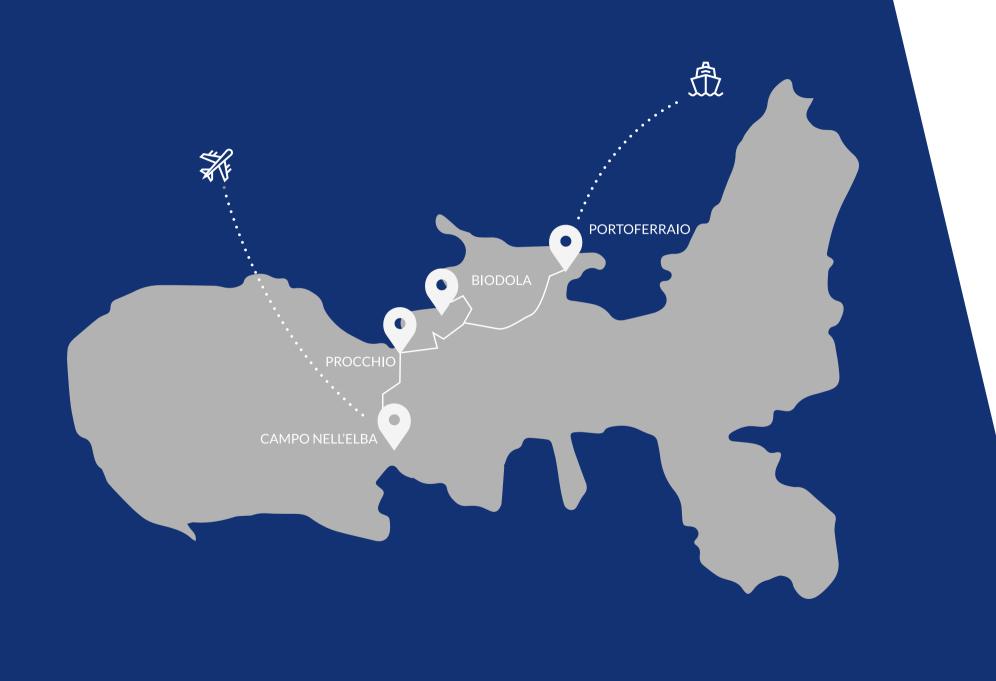

## ACCESSIBILITY

The **Hermitage Congress Center** is easy to reach from any part of Italy and from the main **European cities**.

| F | PISA | FIRENZE | MONACO | COLONIA/<br>BONN | MILANO | BERNA  | ZURIGO | LUGANO | HAMBURG<br>1h 35' |
|---|------|---------|--------|------------------|--------|--------|--------|--------|-------------------|
|   | 45'  | 50'     | 1h     | 1h 5'            | 1h 20' | 1h 20' | 1h 25' | 1h 30' | 1h 35'            |

| TO PIOMBINO |        |        |        |
|-------------|--------|--------|--------|
| FIRENZE     | MILANO | ROMA   | GENOVA |
| 1h 50'      | 4h     | 2h 30' | 2h 40' |