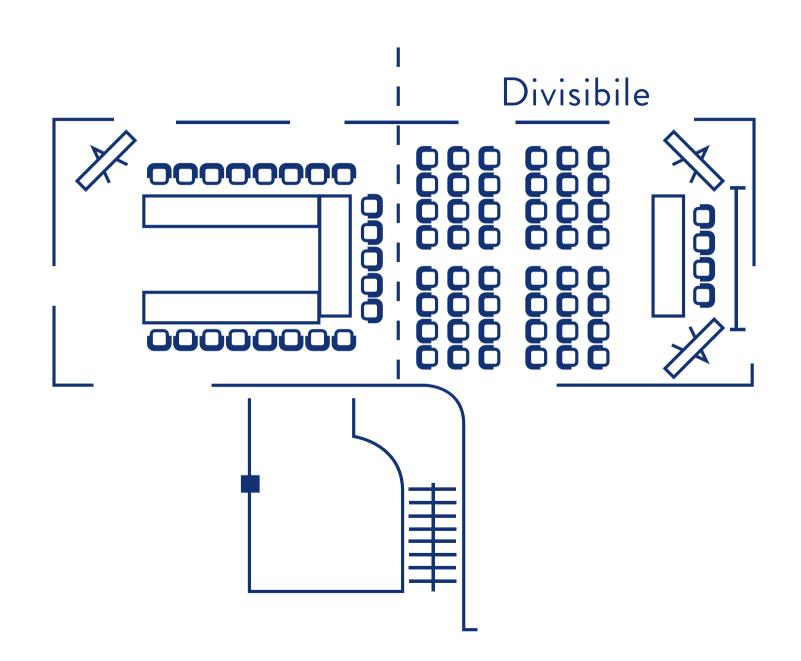

## MEETING ROOMS LAYOUT

## MARIA LUISA ROOM

| DIMENSIONS |     |         |  |  |  |
|------------|-----|---------|--|--|--|
| m.         | mq  | Ceiling |  |  |  |
| 24 x 18    | 433 | 3,55    |  |  |  |

## ELBA ROOM

| DIMENSIONS    |     |         |  |  |  |
|---------------|-----|---------|--|--|--|
| m.            | mq  | Ceiling |  |  |  |
| 10,20 x 14,40 | 180 | 2,70    |  |  |  |

## BONAPARTE ROOM

| DIMENSIONS |     |             |
|------------|-----|-------------|
| m.         | mq  | Ceiling     |
| 18,60 x 6  | 117 | 2,90 / 3,30 |

### ELENA ROOM

| DIMENSIONS    |     |         |  |  |  |
|---------------|-----|---------|--|--|--|
| <b>m.</b>     | mq  | Ceiling |  |  |  |
| 20,20 x 11,50 | 230 | 2,60    |  |  |  |