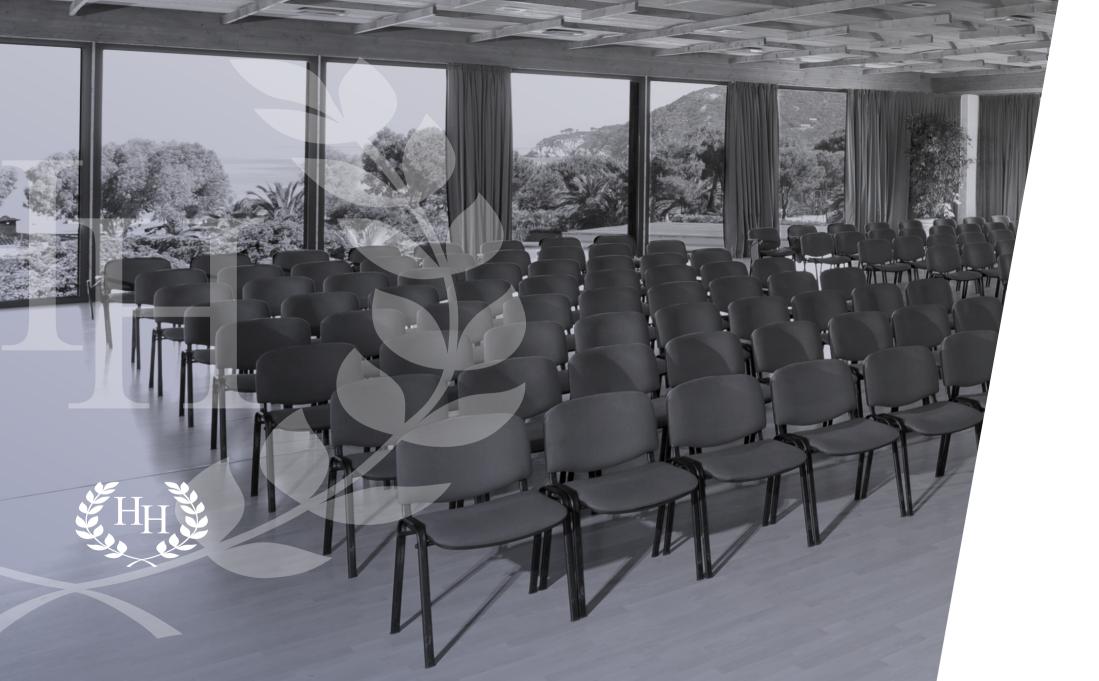

The **5 meeting rooms**, with a **maximum capacity of over 500 seats** in plenary, are the perfect choice for your **Elba Congress Experience**.

After the event the business becomes pleasure.

Hermitage Congress Center offers the best post congress activities thanks to 3 swimming pools with sea water, 2 outdoor spa, golf course 9 holes, 9 tennis courts, volleyball or soccer playgrounds.

## MEETING ROOMS LAYOUT