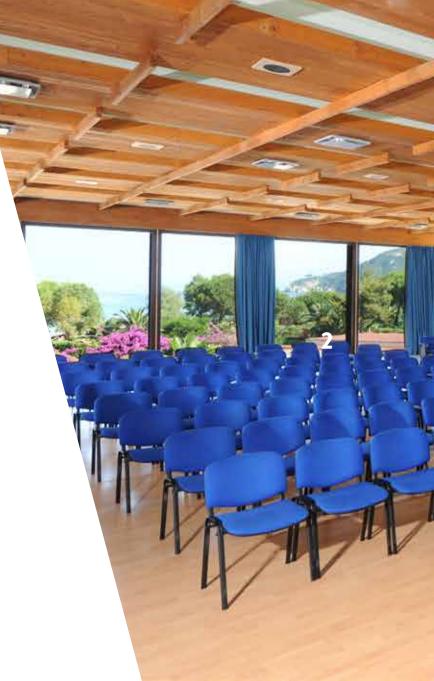

The **5 meeting rooms**, with a **maximum capacity of over 500 seats** in plenary, are the perfect choice for your **Elba Congress Experience**.

After the event the business becomes pleasure.

Hermitage Congress Center offers the best post congress activities thanks to 3 swimming pools with sea water, 2 outdoor spa, golf course 9 holes, 9 tennis courts, volleyball or soccer playgrounds.

## MEETING ROOMS LAYOUT