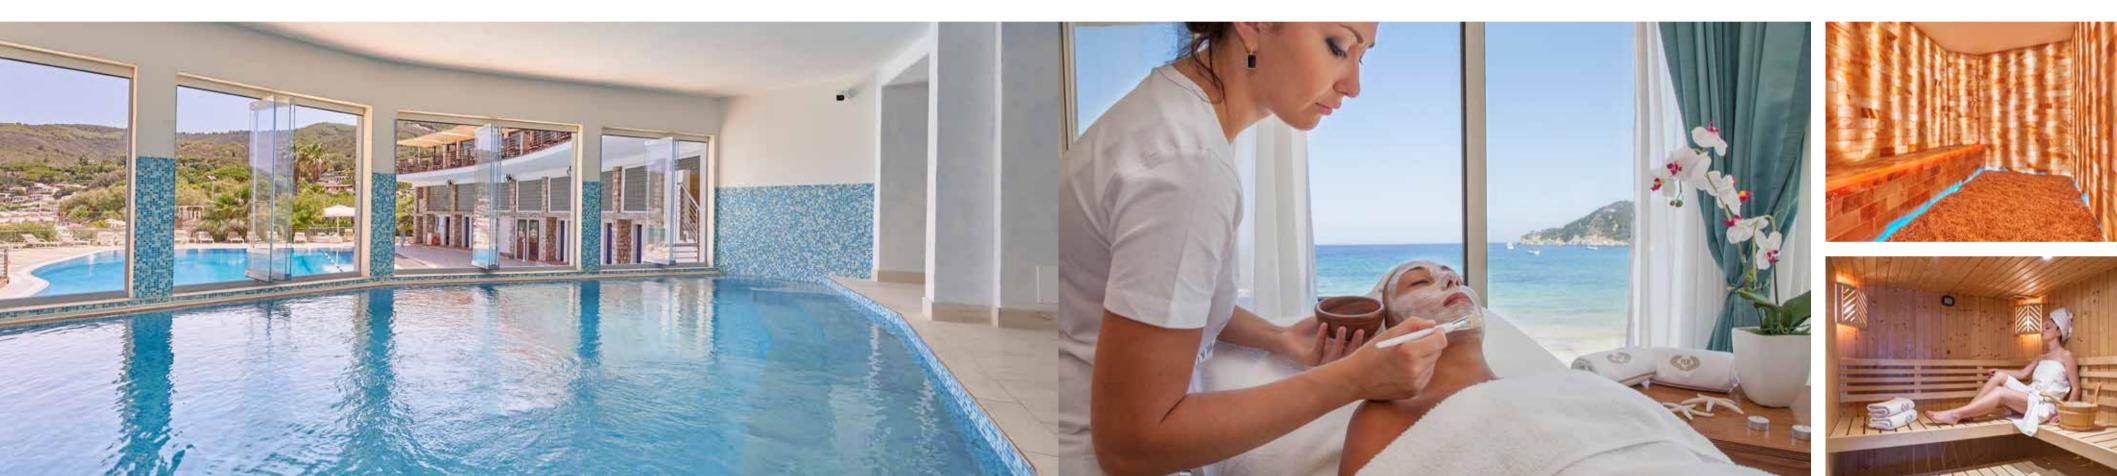

iodola Bay**.

Hotel Hermitage and Hotel Biodola, thanks to more than 200 rooms and suites with terrace or balcony, are known for the attention to details and high quality service. These features make the Hermitage Congress Center the perfect location for any type of business event: conventions, conferences, congresses, product launches.

The **5 meeting rooms**, with a **maximum capacity of over 500 seats** in plenary, are the perfect choice for your **Elba Congress Experience**.

After the event the business becomes pleasure.

Hermitage Congress Center offers the best post congress activities thanks to 3 swimming pools with sea water, 2 outdoor spa, golf course 9 holes, 9 tennis courts, volleyball or soccer playgrounds.







guestrooms +200



# HIGHLIGHTS





## SURPRISING WELLNESS





## EXCITING AWAKENING

## MEETING ROOMS LAYOUT



## EQUIPMENT AND MEETING FACILITIES

Your Elba Congress Experience, thanks to the great professionalism of Hermitage Congress Center, is studied in every detail: from the excellent logistics to the high-class restaurants, up to the team-building activities.

- Organising office
- Direct-dial phone line
- Photocopier, fax
- Secretarial service
- Hostess and interpreter service
- Press office
- Display area of 400 sq. mt
- Stands

- Stages, Podium
- Catwalk for fashion shows
- Sound amplifcation
- Lighting system
- Videorecording
- Flip charts
- Luminous blackboard
- Slide projector
- PC video projector

- Large screen TV
- CCTV
- Videoconferencing
- Internet access-HDSL line
- High-tech audiovisual equipment hire
- Technical assistance
-