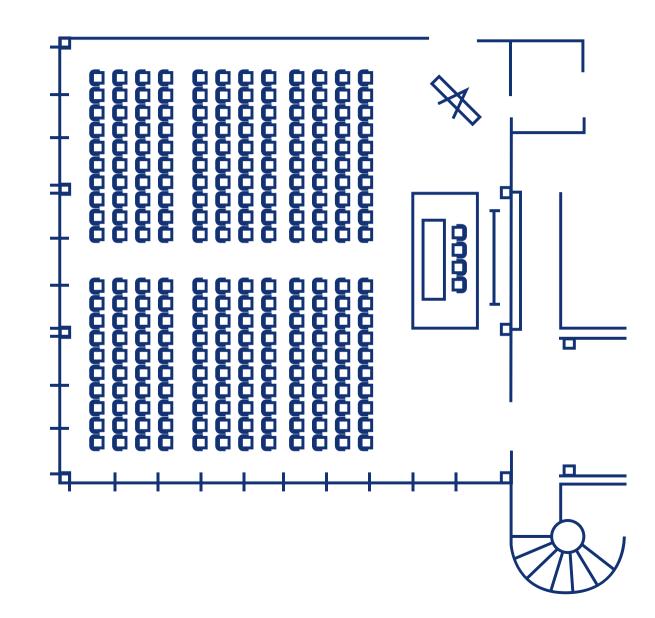

## MEETING ROOMS LAYOUT

## MARIA LUISA ROOM

| DIMENSIONS |     |         |  |  |  |
|------------|-----|---------|--|--|--|
| m.         | mq  | Ceiling |  |  |  |
| 24 x 18    | 433 | 3,55    |  |  |  |